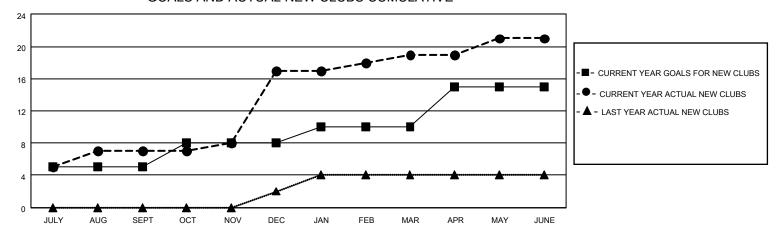

## GOALS AND ACTUAL NEW CLUBS CUMULATIVE

## MONTHLY MEMBERSHIP PROGRESS REPORT

LOCATION INDIA District 318 D Results as of: 6/30/2021

| Clubs         |               |             |               | Members               |                        |                         |                                                    |  |
|---------------|---------------|-------------|---------------|-----------------------|------------------------|-------------------------|----------------------------------------------------|--|
|               | RESULTS FOR   | R 2020-2021 |               | RESULTS FOR 2020-2021 |                        |                         |                                                    |  |
| QUARTER       | NEW CLUB GOAL | NEW CLUBS   | DROPPED CLUBS | QUARTER MEMI          | BER GROWTH NET<br>GOAL | MEMBER GROWTH<br>ACTUAL | DROPPED<br>MEMBERS ACTUAL<br>(including transfers) |  |
| JULY/AUG/SEPT | 5             | 7           | 0             | JULY/AUG/SEPT         | 100                    | 284                     | 180                                                |  |
| OCT/NOV/DEC   | 3             | 10          | 0             | OCT/NOV/DEC           | 100                    | 531                     | 150                                                |  |
| JAN/FEB/MAR   | 2             | 2           | 7             | JAN/FEB/MAR           | 100                    | 137                     | 174                                                |  |
| APR/MAY/JUNE  | 5             | 2           | 0             | APR/MAY/JUNE          | 100                    | 188                     | 376                                                |  |