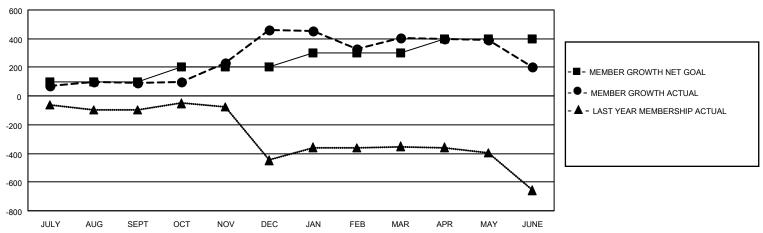

## GOALS AND ACTUAL MEMBERS CUMULATIVE

| DROPPED CLUBS: 7             |     | 122 CLUBS OF 177 ADDED 1 OR MORE<br>NEW MEMBERS | GENDER DISTRIBUTION  MALE 4,688 (83.03%) |              |       |
|------------------------------|-----|-------------------------------------------------|------------------------------------------|--------------|-------|
| DROPPED MEMBERS              |     |                                                 | FEMALE                                   | 958 (16.97%) |       |
| DECEASED                     | 34  | CLICK HERE FOR CUMULATIVE                       | TOTAL FAMILY UNIT MEMBERS                |              | 1,689 |
| CLUB CANCELLED 132 OTHER 714 |     | MEMBERSHIP DATA                                 | FAMILY MEMBERS PAYING HALF DUES          |              | 900   |
|                              |     |                                                 |                                          |              | 900   |
| TOTAL                        | 880 |                                                 | 5020                                     |              |       |

## MONTHLY MEMBERSHIP PROGRESS REPORT

LOCATION INDIA District 318 D Results as of: 6/30/2021

| Clubs         |               |             |               | Members               |                        |                         |                                                    |  |
|---------------|---------------|-------------|---------------|-----------------------|------------------------|-------------------------|----------------------------------------------------|--|
|               | RESULTS FOR   | R 2020-2021 |               | RESULTS FOR 2020-2021 |                        |                         |                                                    |  |
| QUARTER       | NEW CLUB GOAL | NEW CLUBS   | DROPPED CLUBS | QUARTER MEMI          | BER GROWTH NET<br>GOAL | MEMBER GROWTH<br>ACTUAL | DROPPED<br>MEMBERS ACTUAL<br>(including transfers) |  |
| JULY/AUG/SEPT | 5             | 7           | 0             | JULY/AUG/SEPT         | 100                    | 284                     | 180                                                |  |
| OCT/NOV/DEC   | 3             | 10          | 0             | OCT/NOV/DEC           | 100                    | 531                     | 150                                                |  |
| JAN/FEB/MAR   | 2             | 2           | 7             | JAN/FEB/MAR           | 100                    | 137                     | 174                                                |  |
| APR/MAY/JUNE  | 5             | 2           | 0             | APR/MAY/JUNE          | 100                    | 188                     | 376                                                |  |